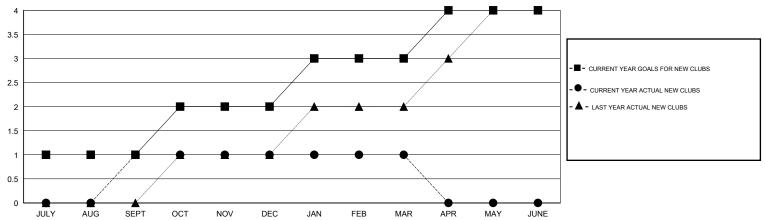

# LOCATION REP OF BANGLADESH

 $\mathsf{GMT}\;\mathsf{CA}\;6$ 

| Clubs                 |                  |           |                  |                  | Members               |                    |                                     |                    |                  |
|-----------------------|------------------|-----------|------------------|------------------|-----------------------|--------------------|-------------------------------------|--------------------|------------------|
| RESULTS FOR 2014-2015 |                  |           |                  |                  | RESULTS FOR 2014-2015 |                    |                                     |                    |                  |
| QUARTER               | NEW CLUB<br>GOAL | NEW CLUBS | DROPPED<br>CLUBS | NET<br>GAIN/LOSS | QUARTER               | NEW MEMBER<br>GOAL | CHARTER AND<br>NEW MEMBERS<br>ADDED | DROPPED<br>MEMBERS | NET<br>GAIN/LOSS |
| JULY/AUG/SEPT         | 1                | 1         | 0                | 1                | JULY/AUG/SEPT         | 25                 | 58                                  | 35                 | 23               |
| OCT/NOV/DEC           | 1                | 0         | 5                | -5               | OCT/NOV/DEC           | 36                 | 36                                  | 138                | -102             |
| JAN/FEB/MAR           | 1                | 0         | 1                | -1               | JAN/FEB/MAR           | 20                 | 50                                  | 49                 | 1                |
| APR/MAY/JUNE          | 1                | 0         | 0                | 0                | APR/MAY/JUNE          | 2                  | 0                                   | 0                  | 0                |

### GOALS AND ACTUAL NEW CLUBS CUMULATIVE