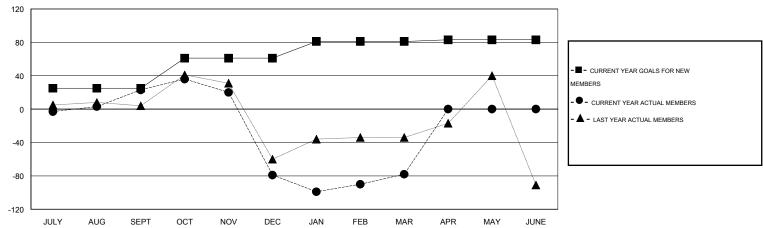

# LOCATION REP OF BANGLADESH

 $\mathsf{GMT}\;\mathsf{CA}\;6$ 

| Clubs                 |                  |           |                  |                  | Members               |                    |                                     |                    |                  |
|-----------------------|------------------|-----------|------------------|------------------|-----------------------|--------------------|-------------------------------------|--------------------|------------------|
| RESULTS FOR 2014-2015 |                  |           |                  |                  | RESULTS FOR 2014-2015 |                    |                                     |                    |                  |
| QUARTER               | NEW CLUB<br>GOAL | NEW CLUBS | DROPPED<br>CLUBS | NET<br>GAIN/LOSS | QUARTER               | NEW MEMBER<br>GOAL | CHARTER AND<br>NEW MEMBERS<br>ADDED | DROPPED<br>MEMBERS | NET<br>GAIN/LOSS |
| JULY/AUG/SEPT         | 1                | 1         | 0                | 1                | JULY/AUG/SEPT         | 25                 | 58                                  | 35                 | 23               |
| OCT/NOV/DEC           | 1                | 0         | 5                | -5               | OCT/NOV/DEC           | 36                 | 36                                  | 138                | -102             |
| JAN/FEB/MAR           | 1                | 0         | 1                | -1               | JAN/FEB/MAR           | 20                 | 50                                  | 49                 | 1                |
| APR/MAY/JUNE          | 1                | 0         | 0                | 0                | APR/MAY/JUNE          | 2                  | 0                                   | 0                  | 0                |

#### GOALS AND ACTUAL MEMBERS CUMULATIVE

| DROPPED CLUBS: 6  DROPPED MEMBERS |                 | 30 CLUBS OF 82 ADDED 1 OR MORE NEW MEMBERS | GENDER DISTRIBUTION           MALE         1,410 (84.23%)           FEMALE         264 (15.77%) |           |
|-----------------------------------|-----------------|--------------------------------------------|-------------------------------------------------------------------------------------------------|-----------|
| DECEASED  CLUB CANCELLED  OTHER   | 2<br>112<br>108 | CLICK HERE FOR HEALTH ASSESSMENT DATA      | FAMILY UNIT MEMBERS HEAD OF HOUSEHOLD                                                           | 161<br>69 |
| TOTAL                             | 222             |                                            | NON-HEAD OF HOUSEHOLD                                                                           | 92        |